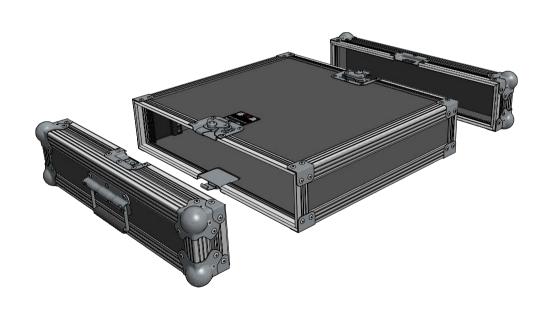

|     | Parts List                                  |  |  |
|-----|---------------------------------------------|--|--|
| QTY | DESCRIPTION                                 |  |  |
| 16  | L-Bracket 4043                              |  |  |
| 8   | Medium Ball Corner 4120                     |  |  |
| 4   | Medium Padlocking Butterfly Catch L908/915/ |  |  |
| 4   | Double Full Hole Rackstrip R0883            |  |  |
| 4   | 38mm Rubber Foot                            |  |  |
| 1   | Surf Flip Handle H1052                      |  |  |
| 1   | Dragon Badge                                |  |  |

|  | F192USTD                                   | 1 | 3 |    |
|--|--------------------------------------------|---|---|----|
|  | 2u Standard 19" Rack Flightcase with 440mm |   |   |    |
|  | Sle