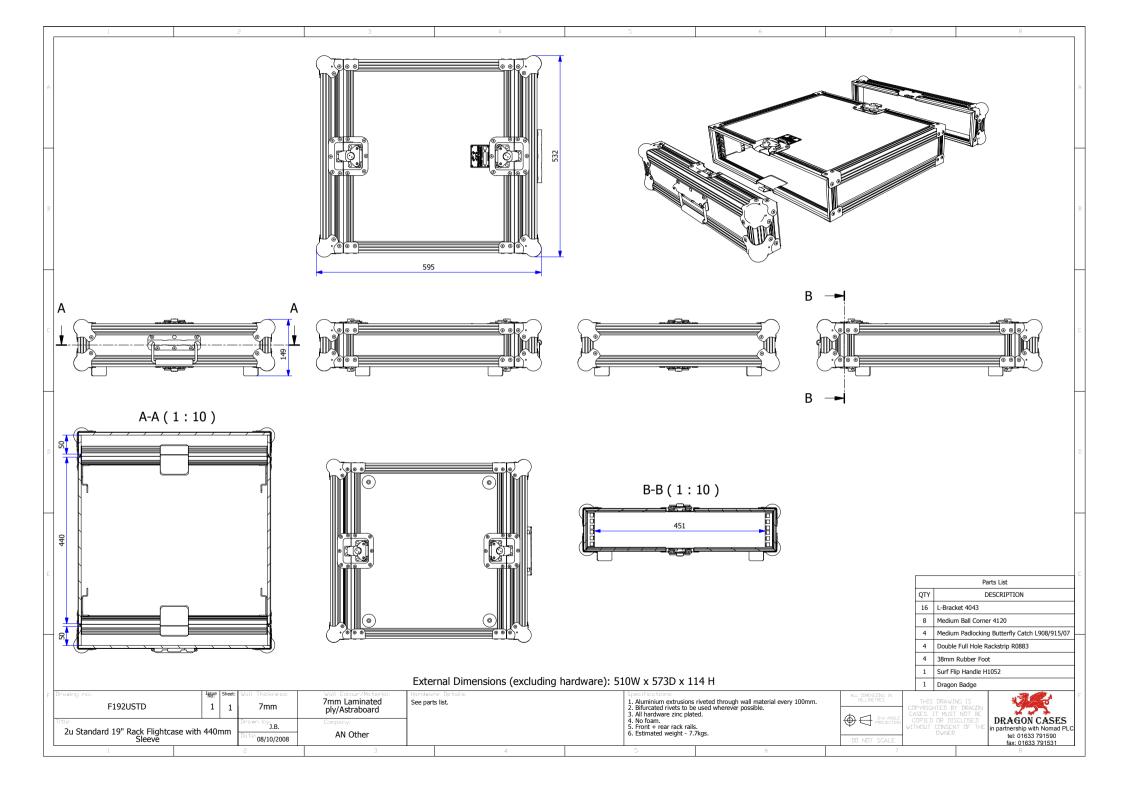

|     | Parts List                                  |  |  |
|-----|---------------------------------------------|--|--|
| QTY | DESCRIPTION                                 |  |  |
| 16  | L-Bracket 4043                              |  |  |
| 8   | Medium Ball Corner 4120                     |  |  |
| 4   | Medium Padlocking Butterfly Catch L908/915/ |  |  |
| 4   | Double Full Hole Rackstrip R0883            |  |  |
| 4   | 38mm Rubber Foot                            |  |  |
| 1   | Surf Flip Handle H1052                      |  |  |
| 1   | Dragon Badge                                |  |  |

|  | F192USTD                                   | 1 | 3 |    |
|--|--------------------------------------------|---|---|----|
|  | 2u Standard 19" Rack Flightcase with 440mm |   |   |    |
|  | Sleeve                                     |   |   | Dα |
|  |                                            |   |   |    |

| цe   | Sheet: | Wall Thickness:   | Wall Colour/Mater            |
|------|--------|-------------------|------------------------------|
| 1    | 3      | 7mm               | 7mm Laminated ply/Astraboard |
| 10mm |        | Drawn by:<br>J.B. | Company:                     |
|      |        | Date: 8/10/08     | AN Other                     |

8/10/08

See parts list.

Specifications:

1. Aluminium extrusions riveted through wall material every 100mm.

2. Bifurcated rivets to be used wherever possible.

3. All hardware zinc plated.

4. No foam.

5. Front + rear rack rails.

6. Estimated weight - 7.7kgs.

| $\bigoplus$ | 3rd ANGLE<br>PROJECTION |
|-------------|-------------------------|
|             |                         |